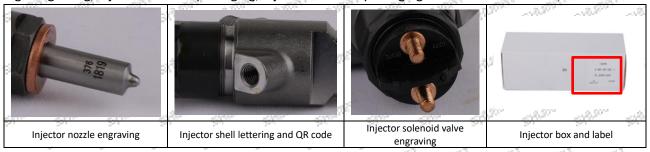

#### 1.6.0445120469 Injector's Customized Service

(1) Injector's Customized Service: Meet the customized needs of OEM manufacturers for shell lettering, logo engraving, injector internal packaging, injector external packaging and labels customized, etc.

The purchased of customized injector are not less than 10 pieces.

Customized injector packages no less than 1000 pieces.

Customized products involve the need of specify logo, the OEM manufacturer needs to provide trademark authorization and the sample of logo image file.