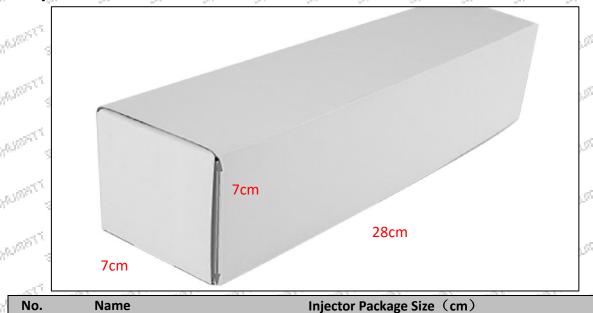

#### (2) Injector box size

# 1 Injector Box 28\*7\*7

Gross Weight: 0.6kg

**Injector Quality:** China Made Brand New Injector **Package Size:** 28cm\*7 cm \*7 cm = 1372cm<sup>3</sup>

Injector Type: Diesel Common Rail Injector

MOQ: 4 Pieces