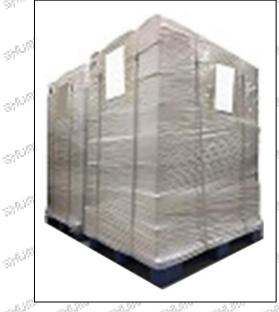

**Pallet Shipping:** Use fumigation free and recycling trays that meet export requirements, and use white wrapping protective film to wrap and bind with cable ties for the outside, such as picture No. 4, Also, the products can be packaged according to customers' requirements.

Pic No. 2

Domestic express packaging:

Wrapped by Transparent tape
black protective film

Pic No. 3

International express packaging:

Wrapped with yellow tape after wrapping

Pic No. 4

**Pallet Shipping:** Use pallet that meet export requirements, and use white wrapping protective film to wrap and bind with cable ties