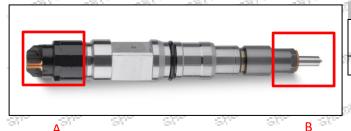

#### 2.1.0445120469 Injector's Part Number Location

1) E.g.: The injector part number see as follows

| No.         | Name                      |
|-------------|---------------------------|
| ^           | brand, logo, part number, |
| ari Cari    | series number             |
| grib B grib | nozzle part number        |